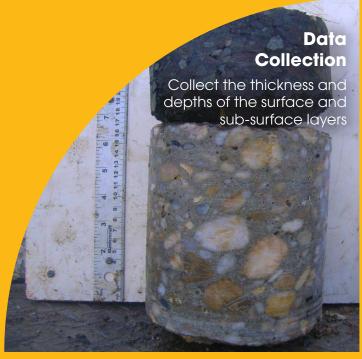

## **Benefits**

Most reliable data for pavement layer types and thickness

Ground truth information

Fill in the gaps in as-built databases

Provide samples for laboratory testing

Visual inspection of core materials and condition